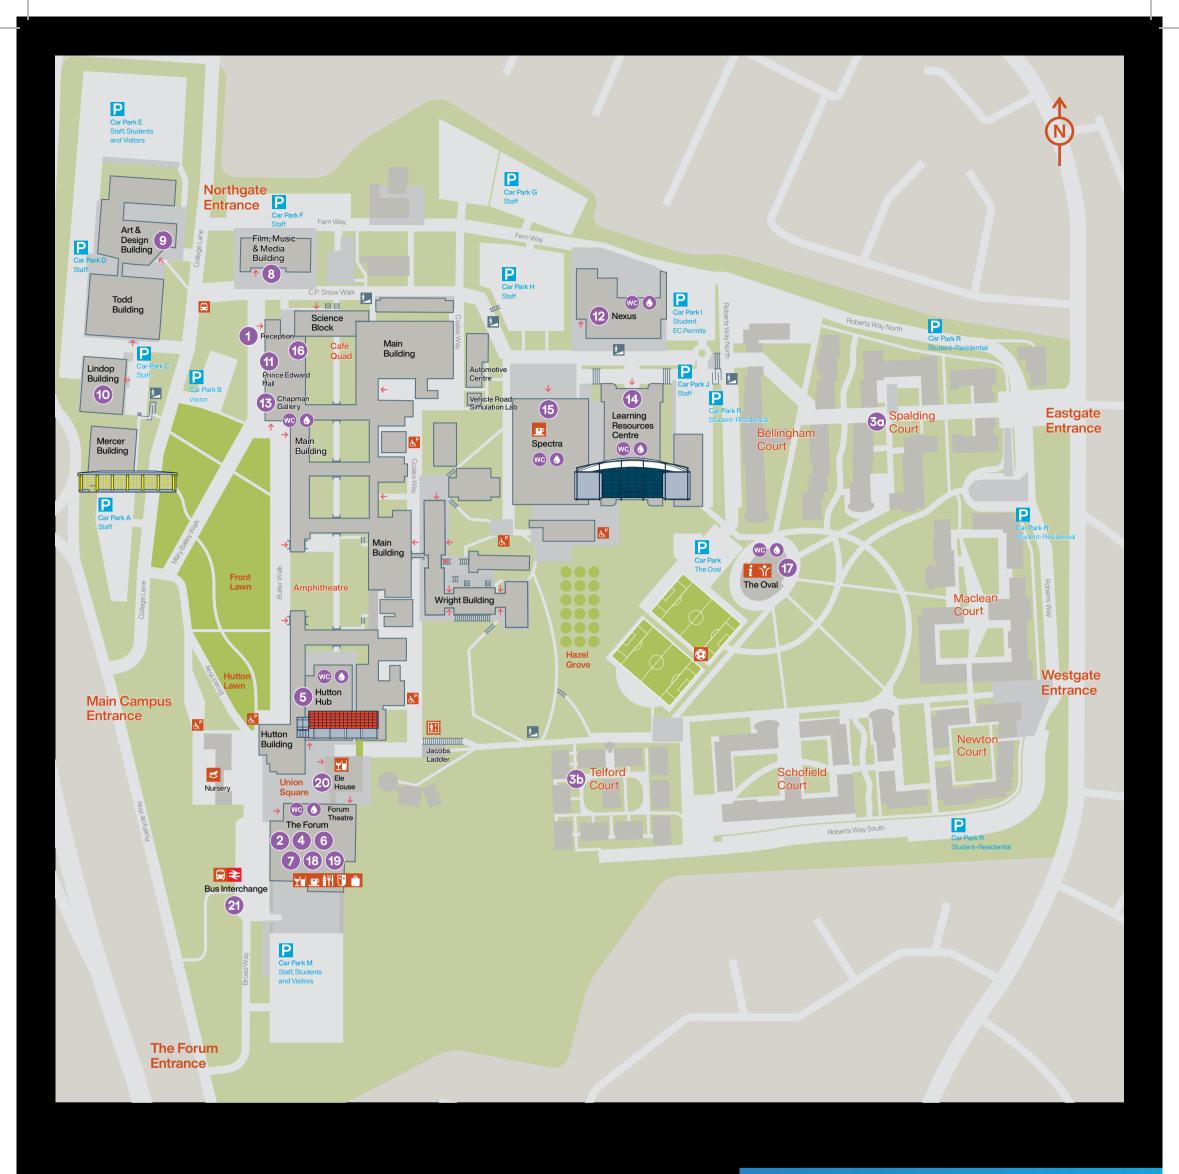

## College Lane Campus

Scan the QR code to use our self-guided campus tour map

#### **Key locations**

- 1 Main Reception and check-in
- 2 Campus tours
- 3a 3b Accommodation Showrooms
- 4 Forum Theatre
- 5 Hutton Hub
- 6 Forum Foyer
- 7 Forum Restaurant 만
- 8 Film, Music & Media Building
- 9 Art & Design Gallery

- 10 Lindop Building
- 11 Prince Edward Hall
- 12 Nexus
- 13 Chapman Gallery
- 14 Learning Resources Centre
- 15 Spectra 📴
- 16 Café Rore 📭
- 17 Oval (Accommodation hub)

- 18 Starbucks 📭
- 19 Subway 📭
- 20 Ele House
- wc Toilets
- **Water refill points**

#### **Getting around**

21 Local and intercampus buses