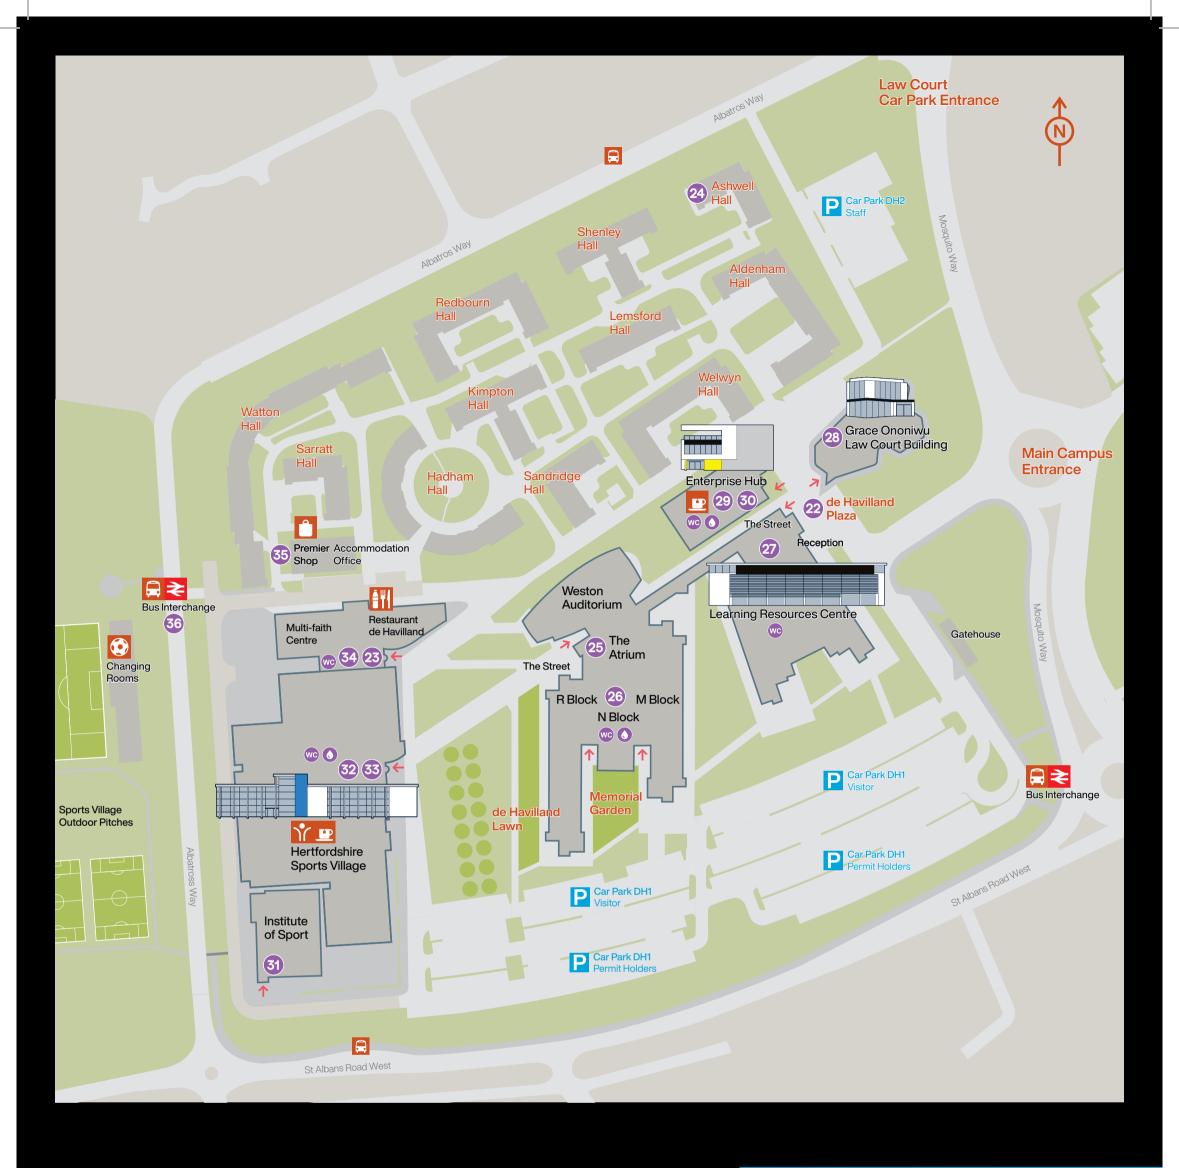

# de Havilland Campus

Scan the QR code to use our self-guided campus tour map

| Café Ambition 📭              |
|------------------------------|
|                              |
| Institute of Sport           |
| Hertfordshire Sports Village |
| Café Sport 📭                 |
| Restaurant de Havilland 📭    |
| Premier shop 📭               |
| Toilets                      |
| Water refill points          |
|                              |

### **Getting around**

36 Local and intercampus buses