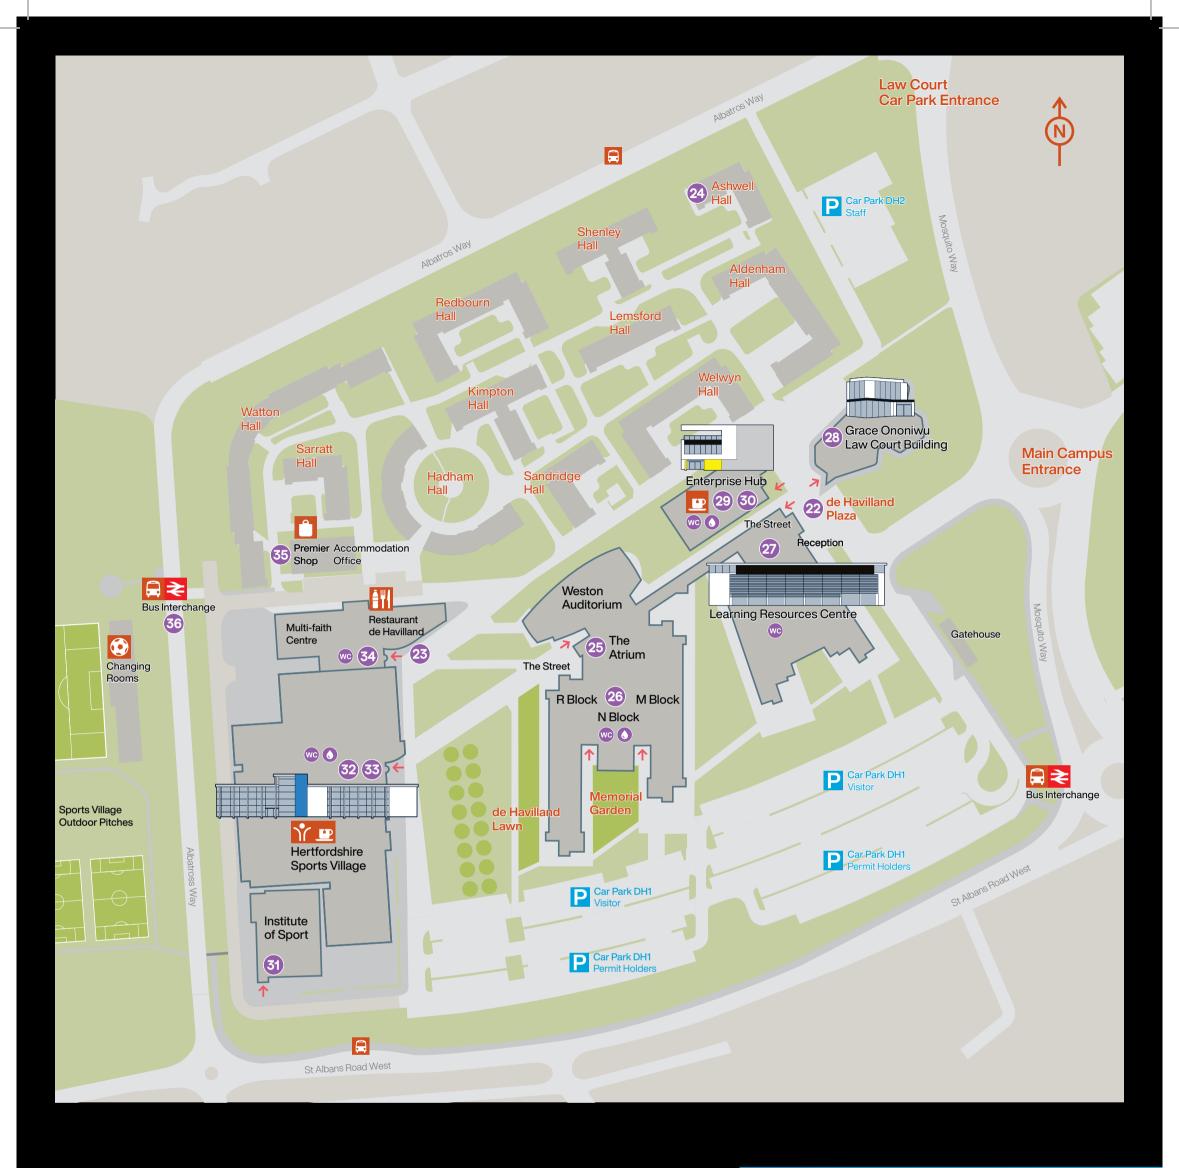

# de Havilland Campus

Scan the QR code to use our self-guided campus tour map

#### **Key locations** 22 Check-in 30 Café Ambition 📭 31 Institute of Sport 23 Campus tours 32 Hertfordshire Sports Village 24 Accommodation showrooms 33 Café Sport 😐 25 The Atrium 26 NO01 34) Restaurant de Havilland 말 27 Learning Resources Centre 35 Premier shop 📭 28 Grace Ononiwu Law Court Building **Toilets** 29 Enterprise Hub Water refill points

## **Getting around**

36 Local and intercampus buses