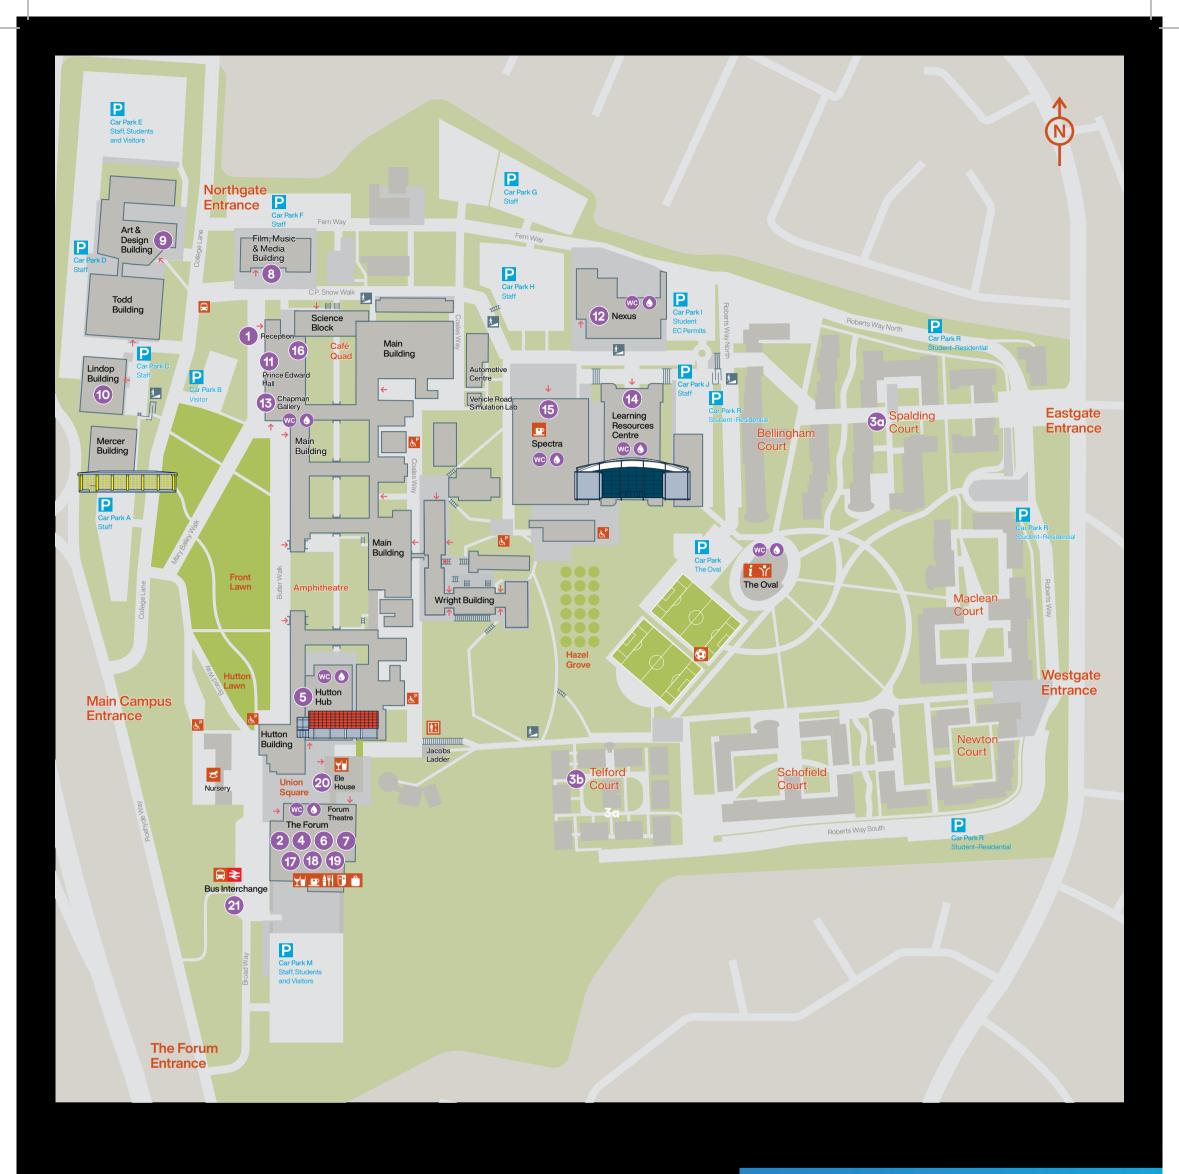

# College Lane Campus

Scan the QR code to use our self-guided campus tour map

### **Key locations**

- 1 Main Reception and Check-in
- 2 Campus tours
- 3a 3b Accommodation Showrooms
- 4 Forum Theatre (Welcome talk)
- 5 Hutton Hub
- 6 Forum Foyer
- 7 Forum Restaurant 📭
- 8 Film, Music & Media Building
- 9 Art & Design Gallery

- 10 Lindop Building
- 11) Prince Edward Hall
- 12 Nexus
- 13 Chapman Gallery
- 14 Learning Resources Centre
- 15 Spectra
- 16 Café Rore 만
- 17 Premier Shop

- 18 Starbucks 📭
- 19 Subway 📭
- 20 Ele House
- wc Toilets
- Water refill points

### **Getting around**

21) Local and intercampus buses