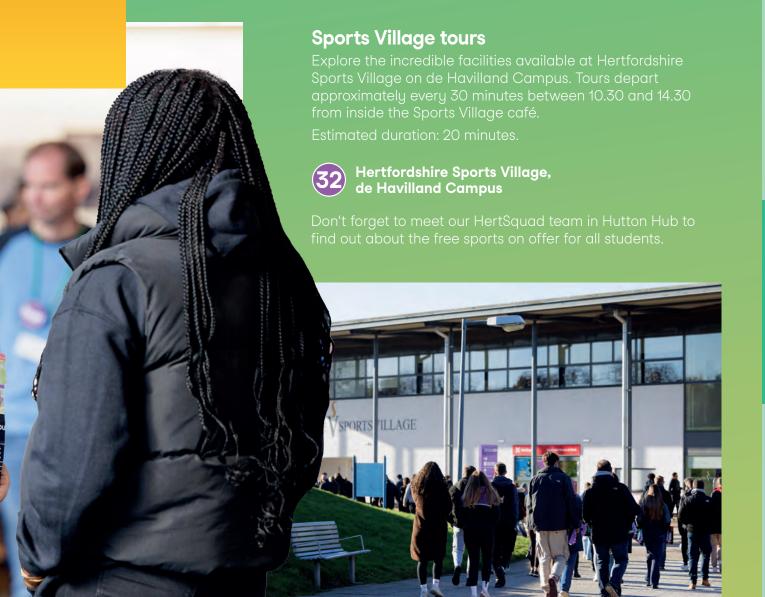

# Health, nursing and social work

| Subject                                               | Meeting location / campus           |
|-------------------------------------------------------|-------------------------------------|
| Adult Nursing (Pre-Registration)                      | 11 Prince Edward Hall, College Lane |
| Diagnostic Radiography and Imaging (Pre-Registration) | 11 Prince Edward Hall, College Lane |
| Learning Disabilities Nursing (Pre-Registration)      | 11 Prince Edward Hall, College Lane |
| Mental Health Nursing (Pre-Registration)              | 11 Prince Edward Hall, College Lane |
| Paramedic Science (pre-registration)                  | 11 Prince Edward Hall, College Lane |
| Physiotherapy (Pre-Registration)                      | 11 Prince Edward Hall, College Lane |
| Social Work                                           | 11 Prince Edward Hall, College Lane |